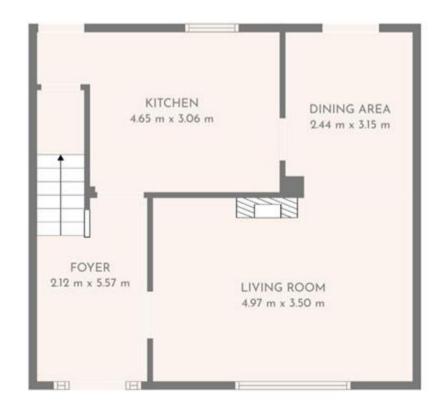

## **Description**

Coats & Hall Estate Agents are excited to present to the market this seldom available three bedroom family villa situated in the ever popular area of Westwood, East Kilbride.

From the front entrance you are met with a double driveway, ideal for off-street parking. On entering the front porch, it is clear to see the layout within is both spacious and well-thought-out, with a larger than usual lounge and dining area, perfect for modern living. Brand new luxury carpets and fresh paint work conveys a bright and airy feel. Beyond the lounge and diner is a contemporary fitted kitchen with built in appliances.

The accompanying floor plan shall provide you with a detailed layout of this spacious and comfortable home, however we recommend

viewing to appreciate the opportunity available.

The location of this property is excellent with a number of well regarded primary and secondary schools in proximity. There are a number of local amenities on hand for shopping and leisure. East Kilbride Town Centre is only a short walk away and boasts a cinema, ice rink, Arts Centre, Dollan Aqua Centre, as well as several Gymnasiums, Sports Centres, Golf Courses and numerous other recreational facilities.