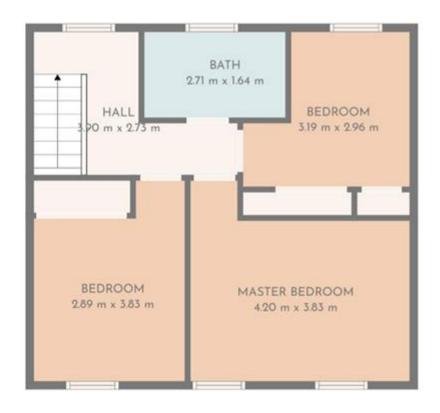

On the first floor level there are three well-sized double bedrooms including master bedroom with fantastic storage facilities. A fully tiled family bathroom is well situated for convenient family living.

The accompanying floor plan shall provide you with a detailed layout of this spacious and comfortable home, however we recommend

viewing to appreciate the opportunity available.

The location of this property is excellent with a number of well regarded primary and secondary schools in proximity. There are a number of local amenities on hand for shopping and leisure. East Kilbride Town Centre is only a short walk away and boasts a cinema, ice rink, Arts Centre, Dollan Aqua Centre, as well as several Gymnasiums, Sports Centres, Golf Courses and numerous other recreational facilities.