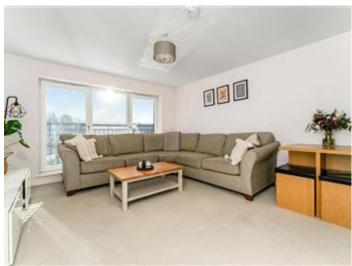

On entering the development you will find well-maintained communal grounds and private resident parking. The apartment itself offers a modern composite front door and is tastefully decorated throughout. The property comprises of an inviting entrance hallway with a spacious lounge providing great natural light through the enlarged balcony windows, which also illuminate the already bright fully fitted kitchen. The kitchen further hosts natural sunlight and has been upgraded with state of the art Smeg appliances. Just off the hallway is an elegant family bathroom finished with full height wall tiling and a master bedroom which hosts a beautiful en-suite bathroom with walk in shower and a second double bedroom. Both bedrooms provide quality fitted wardrobes.