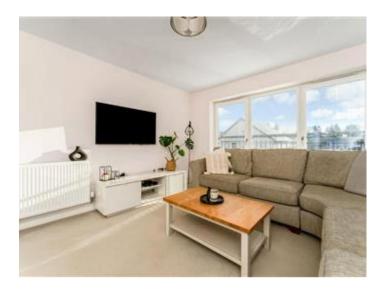

On entering the development you will find well-maintained communal grounds and private resident parking. The apartment itself offers a modern composite front door and is tastefully decorated throughout. The property comprises of an inviting entrance hallway with a spacious lounge providing great natural light through the enlarged balcony windows, which also illuminate the already bright fully fitted kitchen. The kitchen further hosts natural sunlight and has been upgraded with state of the art Smeg appliances. Just off the hallway is an elegant family bathroom finished with full height wall tiling and a master bedroom which hosts a beautiful en-suite bathroom with walk in shower and a second double bedroom. Both bedrooms provide quality fitted wardrobes.