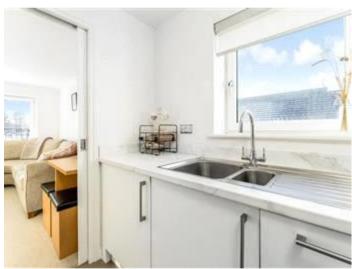

On entering the development you will find well-maintained communal grounds and private resident parking. The apartment itself offers a modern composite front door and is tastefully decorated throughout. The property comprises of an inviting entrance hallway with a spacious lounge providing great natural light through the enlarged balcony windows, which also illuminate the already bright fully fitted kitchen. The kitchen further hosts natural sunlight and has been upgraded with state of the art Smeg appliances. Just off the hallway is an elegant family bathroom finished with full height wall tiling and a master bedroom which hosts a beautiful en-suite bathroom with walk in shower and a second double bedroom. Both bedrooms provide quality fitted wardrobes.