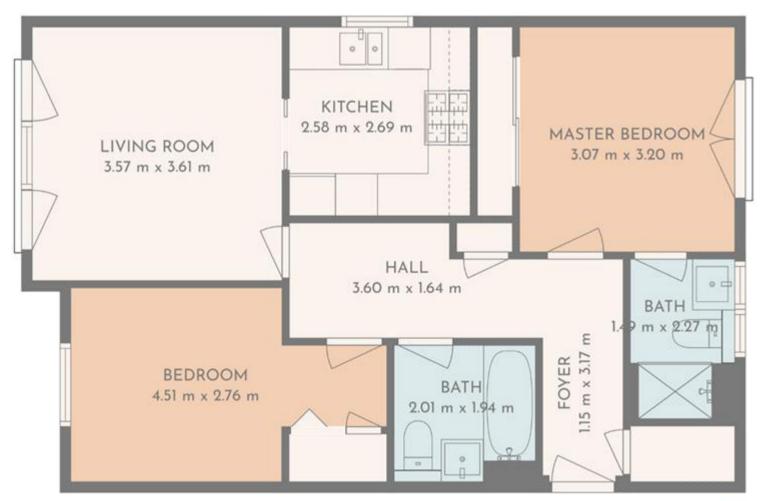

On entering the development you will find well-maintained communal grounds and private resident parking. The apartment itself offers a modern composite front door and is tastefully decorated throughout. The property comprises of an inviting entrance hallway with a spacious lounge providing great natural light through the enlarged balcony windows, which also illuminate the already bright fully fitted kitchen. The kitchen further hosts natural sunlight and has been upgraded with state of the art Smeg appliances. Just off the hallway is an elegant family bathroom finished with full height wall tiling and a master bedroom which hosts a beautiful en-suite bathroom with walk in shower and a second double bedroom. Both bedrooms provide quality fitted wardrobes.

## **Tenure**

Freehold

GROSS INTERNAL AREA
FLOOR 1: 63 m2
TOTAL: 63 m2
SIZES AND DIMENSIONS ARE APPROXIMATE, ACTUAL MAY WARY.

|                                         | Cu   | urrent | Potentia |
|-----------------------------------------|------|--------|----------|
| Very energy efficient - lower running c | osts |        |          |
| (92-100) 🛕                              |      |        |          |
| (81-91)                                 | 4    | 83     | 83       |
| (69-80)                                 |      |        |          |
| (55-68)                                 |      |        |          |
| (39-54)                                 |      |        |          |
| (21-38)                                 | F    |        |          |