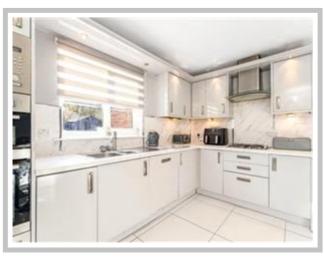

The villa comprises welcoming reception hallway, bay windowed lounge, family room, dining room, contemporary kitchen diner, laundry room, cloakroom/wc and pantry. On the first floor level there are three double bedrooms including master bedroom with dressing area and en-suite shower room, as well as a beautiful and fully tiles bathroom with free standing tub. The second floor level boasts a further two double bedrooms and additional shower room.