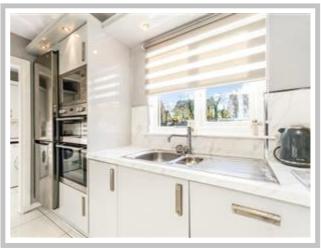

The villa comprises welcoming reception hallway, bay windowed lounge, family room, dining room, contemporary kitchen diner, laundry room, cloakroom/wc and pantry. On the first floor level there are three double bedrooms including master bedroom with dressing area and en-suite shower room, as well as a beautiful and fully tiles bathroom with free standing tub. The second floor level boasts a further two double bedrooms and additional shower room.