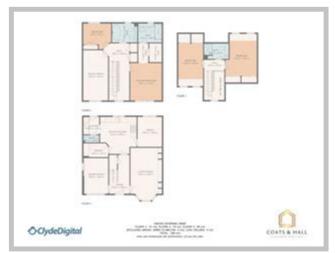

Council Tax Band: Ask Agent. Tenure: Freehold

| Living room<br>Lounge       | w: 3.4m x I: 5.66m  |
|-----------------------------|---------------------|
| Dining                      | w: 2.6m x l: 3.84m  |
| Kitchen                     | w: 3.94m x l: 3.99m |
| Kitchen<br>Laundry room     | w: 1.7m x l: 1.88m  |
| <b>Kitchen</b> Pantry       | w: 2.68m x l: 1.49m |
| Cloakroom<br>WC             | w: 0.77m x l: 1.7m  |
| Play Play room              | w: 2.63m x l: 3.23m |
| Bedroom 1<br>Master bedroom | w: 3.4m x l: 4.03m  |
| En-suite<br>Master en-suite | w: 2.53m x l: 2.03m |
| Bedroom 2                   | w: 2.68m x l: 5.42m |
| Bedroom 3                   | w: 3.01m x l: 2.77m |
| Bathroom                    | w: 2.49m x l: 2.03m |
| Bedroom 4<br>Floor 3        | w: 3.4m x l: 4.53m  |
| Bedroom 5<br>Floor 3        | w: 2.68m x l: 4.58m |