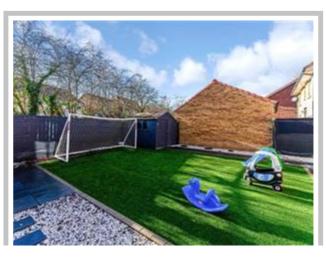

A minimal maintenance front garden is immaculately kept having been recently landscaped with freshly lain artificial turf and a double width mono-blocked driveway. The gardens to the rear are established with lawns, patio area and secure surrounding timber fence. The fully enclosed rear garden has been thoughtfully configured with space to host an outbuilding which contains a small bar which is fun and great for entertaining.