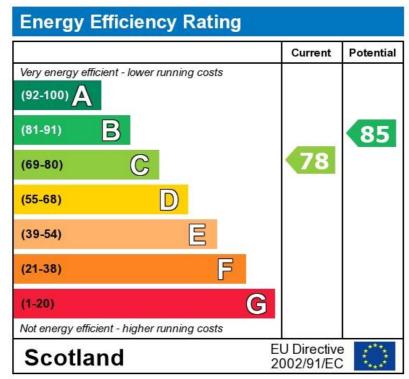

The energy efficiency rating is a measure of the overall efficiency of a home. The higher the rating the more energy efficient the home is and the lower the fuel bills will be.